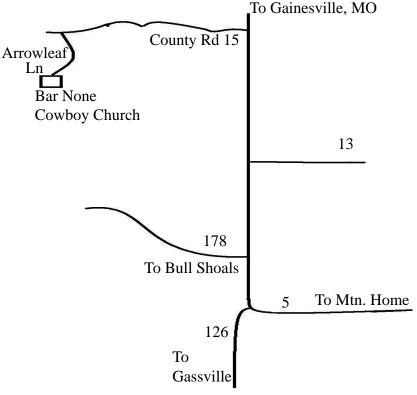

# **DIRECTIONS TO SALE FACILITY:**

**Directions from Gassville, AR:** Take US412 E/ US-62E, turn right at AR-126 N, turn left at AR-5N, turn left at County Road 15, turn left at Arrowleaf Ln.

**Directions from Mountain Home, AR:** Take AR-201N/ AR-5N, continue to follow AR-5N, turn left at County Road 15, turn left at Arrowleaf Ln.

**Directions from Gainesville, MO:** Take AR-5S, turn right at County Road 15,turn left at Arrowleaf Ln.

\*\*If you prefer to use a GPS, the physical address for the Bar None Cowboy Church is 44 Arrowleaf Ln, Mountain Home, AR. NOTE: we have found that Google Maps will take you to the correct location; however, MapQuest will not.